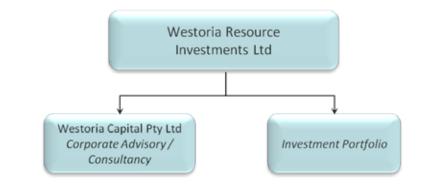

# **COMPANY STRUCTURE**

Westoria Resource Investments provides a genuine opportunity for investors to gain exposure to the global commodity markets through well researched, strategic investments.

Westoria Capital provides corporate advisory; management and consultancy services to the resources sector with an emphasis on junior mining companies.